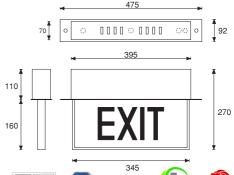

### DIMENSION (mm)

### TECHNICAL CHARACTERISTICS

**INPUT VOLTAGE** : 230Vac 50/60Hz ±10% A: 0.34 PF: 0.77 **BATTERY** 2.4V 2.5AH/4.5AH High temp rated Nickel Cadmium cells or others LAMP USED 1.8W SMT NICHIA White LED or T5 White LED tube > 50,000 hrs RATED PERIOD > 2 hrs, 3 hrs or others MODE Maintained **OPERATION TEMPERATURE:** ta 40 °C POWER CONSUMPTION < 4VA **CHARGE MONITOR** Super bright Green LED 5mm Ø **RECHARGE PERIOD** 16 ~ 24 hrs  $> 8 \text{ cd/m}^2$ EMERGENCY LUMINANCE: **ELECTROMAGNETIC FIELD:** 17m gause @ 0.1m **CHARGER** Hybrid controlled charger **PROTECTION** : Low volt cut-off to prevent battery over discharge Incoming AC fuse and Battery DC fuse Tropical climate protection coating on hybrid control circuit CONSTRUCTION : Electrode galvanised sheet steel with epoxy powder coating 20mm Ø K/O hole, Fire Retardant Acrylic Opal diffuser **DIMENSION** 475mm(L) x 92mm(W) x 270mm(H) WEIGHT 2.70kg(Net) / 2.80kg(Gross) **PACKING** One unit per carton CARTON / DIMENSION : Double wall corrugated / 495mm(L) x 105mm(W) x 310mm(H) COMPLIANCE SS263-2/A2: 2008, SS563-1:2010, SS563-2/A1:2013 WARRANTY 1 Year