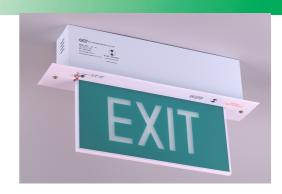

## SELF-CONTAINED WHITE LED EMERGENCY EXIT LIGHT

... is designed to be slim and lightweight, low EMI and specially equipped with a customised proprietary Hybrid IC and super bright white LED and longer life-span. Easy and fast installation.

# **SLR 158/308**

HYBRID IC CONTROLLED
SELF-CONTAINED EMERGENCY LIGHTING
SUPER BRIGHT SMT NICHIA WHITE LED
LUMINAIRE (RECESSED MOUNTING)